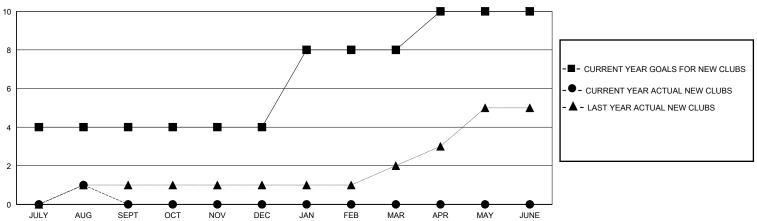

## District 315B4

Results as of: 8/31/2024

GMT: LOCATION REP OF BANGLADESH GMT CA

| Clubs                 |               |           |               | Members               |                        |                         |                                                    |  |
|-----------------------|---------------|-----------|---------------|-----------------------|------------------------|-------------------------|----------------------------------------------------|--|
| RESULTS FOR 2024-2025 |               |           |               | RESULTS FOR 2024-2025 |                        |                         |                                                    |  |
| QUARTER               | NEW CLUB GOAL | NEW CLUBS | DROPPED CLUBS | QUARTER MEM           | BER GROWTH NET<br>GOAL | MEMBER GROWTH<br>ACTUAL | DROPPED<br>MEMBERS ACTUAL<br>(including transfers) |  |
| JULY/AUG/SEPT         | 4             | 1         | 0             | JULY/AUG/SEPT         | 34                     | 63                      | 12                                                 |  |
| OCT/NOV/DEC           | 0             | 0         | 0             | OCT/NOV/DEC           | 33                     | 0                       | 0                                                  |  |
| JAN/FEB/MAR           | 4             | 0         | 0             | JAN/FEB/MAR           | 33                     | 0                       | 0                                                  |  |
| APR/MAY/JUNE          | 2             | 0         | 0             | APR/MAY/JUNE          | 33                     | 0                       | 0                                                  |  |

## GOALS AND ACTUAL NEW CLUBS CUMULATIVE