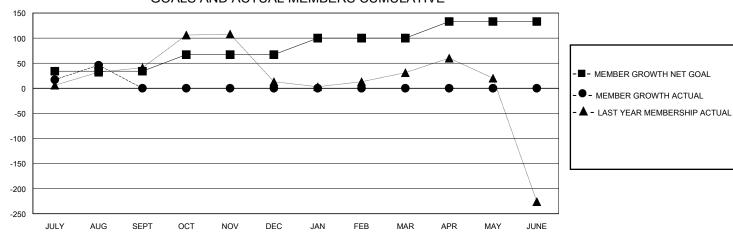

## District 315B4

Results as of: 8/31/2024

GMT: LOCATION REP OF BANGLADESH GMT CA

| Clubs                 |               |           |               | Members               |                        |                         |                                                    |  |
|-----------------------|---------------|-----------|---------------|-----------------------|------------------------|-------------------------|----------------------------------------------------|--|
| RESULTS FOR 2024-2025 |               |           |               | RESULTS FOR 2024-2025 |                        |                         |                                                    |  |
| QUARTER               | NEW CLUB GOAL | NEW CLUBS | DROPPED CLUBS | QUARTER MEM           | BER GROWTH NET<br>GOAL | MEMBER GROWTH<br>ACTUAL | DROPPED<br>MEMBERS ACTUAL<br>(including transfers) |  |
| JULY/AUG/SEPT         | 4             | 1         | 0             | JULY/AUG/SEPT         | 34                     | 63                      | 12                                                 |  |
| OCT/NOV/DEC           | 0             | 0         | 0             | OCT/NOV/DEC           | 33                     | 0                       | 0                                                  |  |
| JAN/FEB/MAR           | 4             | 0         | 0             | JAN/FEB/MAR           | 33                     | 0                       | 0                                                  |  |
| APR/MAY/JUNE          | 2             | 0         | 0             | APR/MAY/JUNE          | 33                     | 0                       | 0                                                  |  |

## GOALS AND ACTUAL MEMBERS CUMULATIVE

| DROPPED CLUBS: 0          |    | 23 CLUBS OF 99 ADDED 1 OR MORE<br>NEW MEMBERS | GENDER DISTRIBUTION  MALE 2,636 (82.27%) |              |     |
|---------------------------|----|-----------------------------------------------|------------------------------------------|--------------|-----|
| DROPPED MEMBERS           |    |                                               | FEMALE                                   | 568 (17.73%) |     |
| DECEASED                  | 0  | CLICK HERE FOR CUMULATIVE                     | TOTAL FAMILY UNIT MEMBERS                |              | 614 |
| CLUB CANCELLED 0 OTHER 12 |    | MEMBERSHIP DATA                               | FAMILY MEMBERS PAYING HALF               |              | 398 |
| TOTAL                     | 12 |                                               |                                          |              |     |